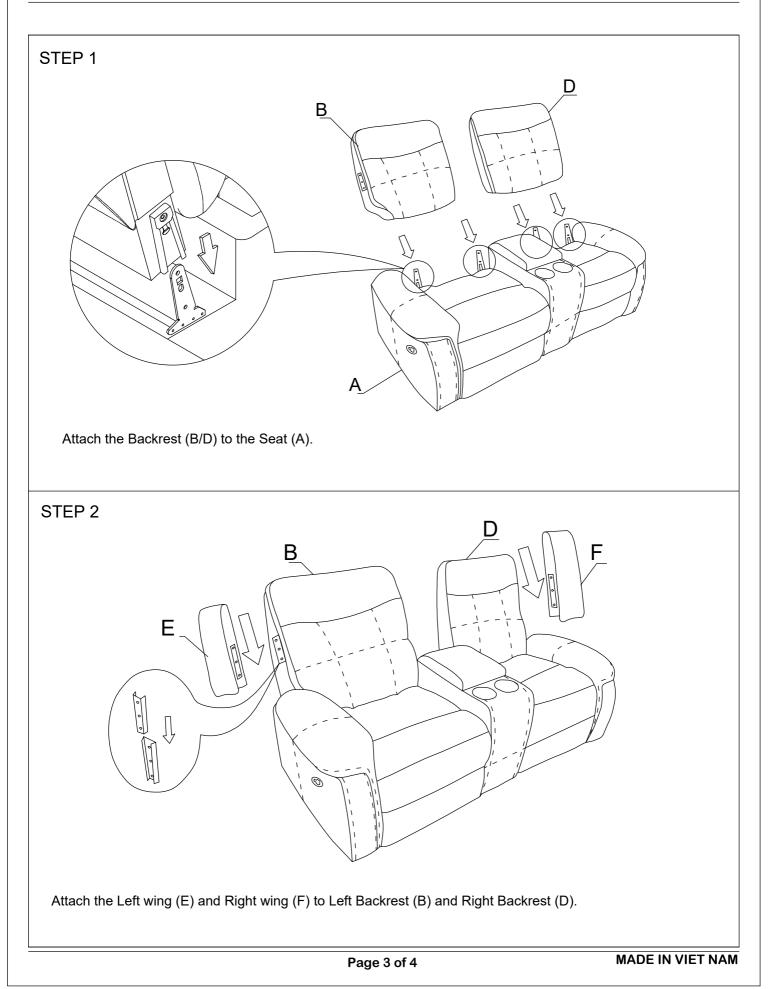

## ASSEMBLY INSTRUCTIONS

#### SH3815GRY-2 Reclining Loveseat with console and USB, Gray