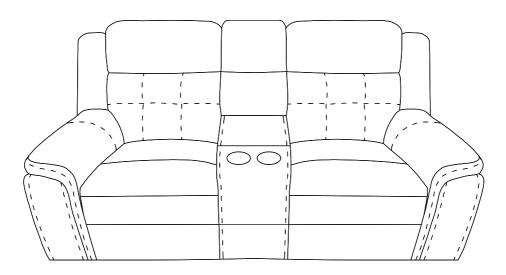

#### SH3815GRY-2 Reclining Loveseat with console and USB, Gray

Reclining Loveseat with console and USB, Gray

SH3815GRY-2 Reclining Loveseat with console and USB, Gray