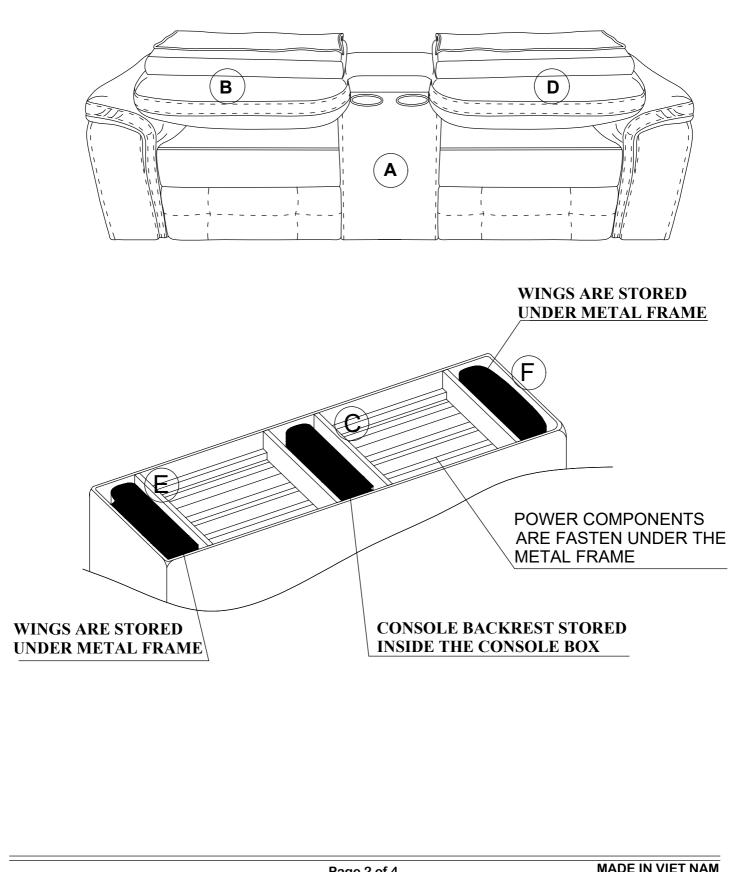

# PARTS LIST

| PART | DRAWING | DESCRIPTION         | QTY | PART | DRAWING | DESCRIPTION       | QTY |
|------|---------|---------------------|-----|------|---------|-------------------|-----|
| A    |         | SEAT                | 1   | E    |         | LEFT WING         | 1   |
| в    |         | LEFT BACKREST       | 1   | F    |         | <b>RIGHT WING</b> | 1   |
| с    | B       | CONSOLE<br>BACKREST | 1   |      |         |                   |     |
| D    |         | RIGHT BACKREST      | 1   |      |         |                   |     |

## THE PARTS ARE LOCATED INSIDE THE BOX AS BELOW: