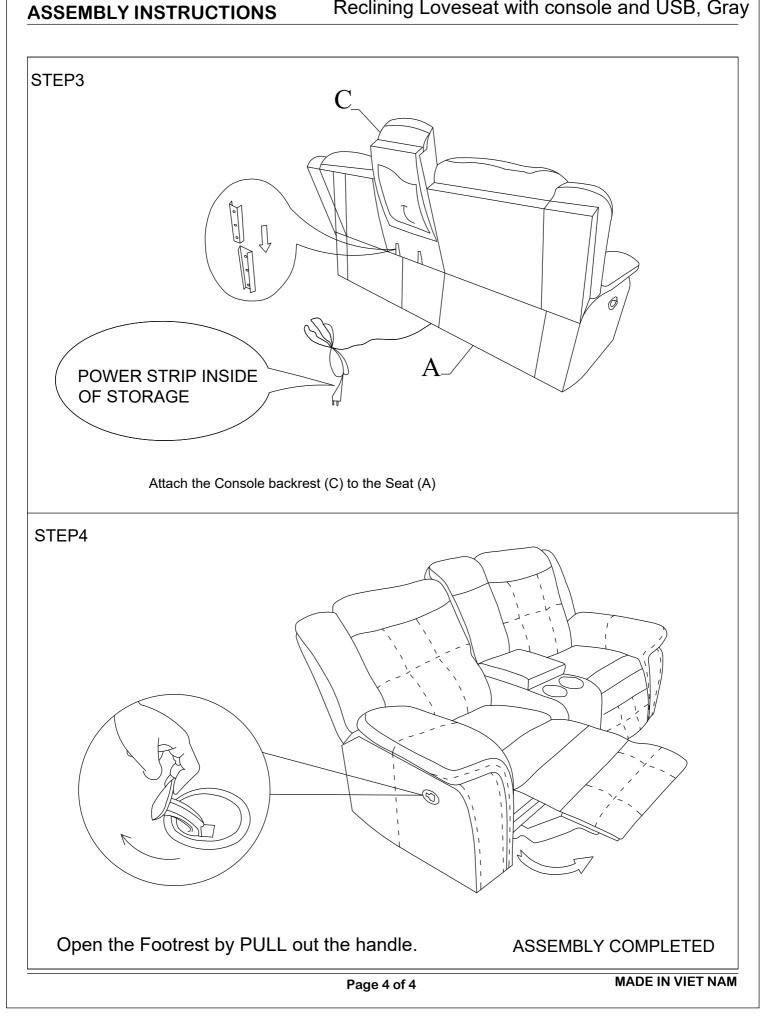

WING | DESCRIPTION       | QTY |
|------|---------|---------------------|-----|------|---------|-------------------|-----|
| A    |         | SEAT                | 1   | E    |         | LEFT WING         | 1   |
| в    |         | LEFT BACKREST       | 1   | F    |         | <b>RIGHT WING</b> | 1   |
| с    | B       | CONSOLE<br>BACKREST | 1   |      |         |                   |     |
| D    |         | RIGHT BACKREST      | 1   |      |         |                   |     |



Reclining Loveseat with console and USB, Gray

SH3815GRY-2 Reclining Loveseat with console and USB, Gray

## THE PARTS ARE LOCATED INSIDE THE BOX AS BELOW:



## ASSEMBLY INSTRUCTIONS

#### SH3815GRY-2 Reclining Loveseat with console and USB, Gray



### SH3815GRY-2 Reclining Loveseat with console and USB, Gray